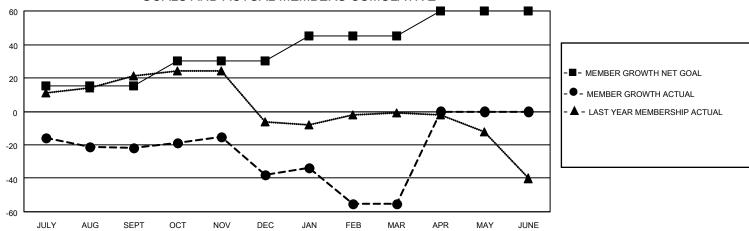

## District 20 K2

|               | Cluk          | os          |               | Members  RESULTS FOR 2020-2021 |                         |                         |                                                    |  |
|---------------|---------------|-------------|---------------|--------------------------------|-------------------------|-------------------------|----------------------------------------------------|--|
|               | RESULTS FOR   | R 2020-2021 |               |                                |                         |                         |                                                    |  |
| QUARTER       | NEW CLUB GOAL | NEW CLUBS   | DROPPED CLUBS | QUARTER MEN                    | MBER GROWTH NET<br>GOAL | MEMBER GROWTH<br>ACTUAL | DROPPED<br>MEMBERS ACTUAL<br>(including transfers) |  |
| JULY/AUG/SEPT | 0             | 0           | 0             | JULY/AUG/SEPT                  | 15                      | 21                      | 40                                                 |  |
| OCT/NOV/DEC   | 1             | 0           | 0             | OCT/NOV/DEC                    | 15                      | 18                      | 32                                                 |  |
| JAN/FEB/MAR   | 0             | 0           | 1             | JAN/FEB/MAR                    | 15                      | 12                      | 28                                                 |  |
| APR/MAY/JUNE  | 1             | 0           | 0             | APR/MAY/JUNE                   | 15                      | 0                       | 0                                                  |  |